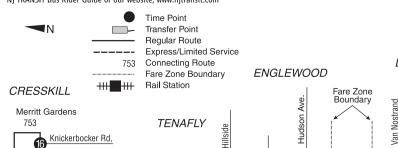

u must pay for another zone.

### **Cash Fare: Within New Jersey**

| Zone                                           | 1      | 2      | 3      | Transfer |
|------------------------------------------------|--------|--------|--------|----------|
| Adult                                          | \$1.60 | \$2.55 | \$3.15 | \$0.75   |
| Children (5-11) &<br>Sr. Citizens (62 & Older) | \$0.75 | \$1.10 | \$1.40 | \$0.35   |

| Zone                                           | 2      | 3      | 4      |
|------------------------------------------------|--------|--------|--------|
| Adult                                          | \$3.50 | \$4.50 | \$6.00 |
| Children (5-11) &<br>Sr. Citizens (62 & Older) | \$1.55 | \$2.05 | \$2.70 |

NJ TRANSIT Bus Rider Guide or our website, www.njtransit.com



| 11                                                             |                                           | 23 112                                         | 26 113                                   | 2 114                                  | 1 1143                                       | 3 1148                               | 3 1154                                         | 1159                                              | 1145<br>1205                                             | 1150<br>1210                          | 1155<br>1215                            | 1157<br>1217                           | 1208<br>1228                                 |
|----------------------------------------------------------------|-------------------------------------------|----------------------------