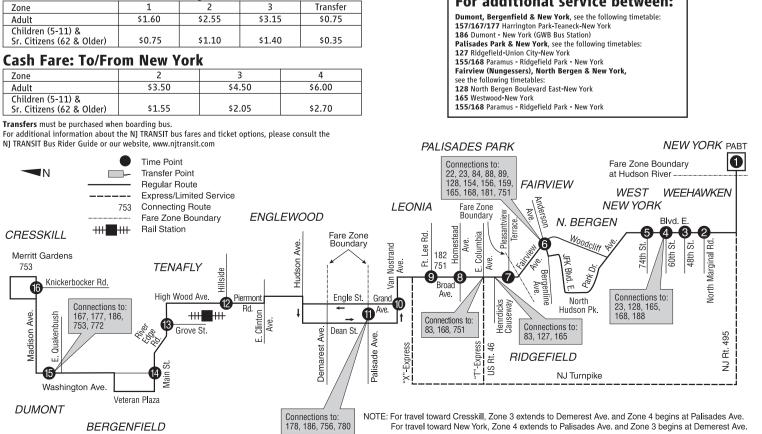

| 231                                      | 240                                    | 242                                          | 246                                  | 250                                            | 255                                               | 300                                                      | 305                                   | 309                                     | 311                                    | 321                                          |

#### A.M. - Light face type

### P.M. - Bold face type

All trips are operated with lift-equipped buses. NOTE: when traveling into or out of the Port Authority Bus Terminal, please call 1 (973) 275-5555 in advance for the location of an accessible boarding gate.

For additional service between:



## **166 CRESSKILL - BERGENFIELD - NEW YORK**