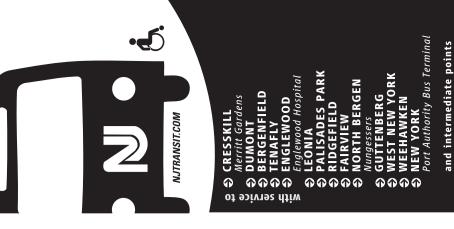

To Cresskill

**Saturdays** 

Weekdays

|             | NEW YORK CITY<br>Port Authority Bus Terminal  | WEEHAWKEN<br>Blvd East- N. Marginal | WEEHAWKEN<br>Blvd. East at 47/48th St. | WEST NEW YORK<br>Blvd. East at 60th St. | NORTH BERGEN<br>Blvd. East at 74th St | NORTH BERGEN (Nungessers)<br>Boulevard East at Bergenline Ave. | RIDGEFIELD<br>Broad Ave. S. at Pleasantview Terr. | PALISADES PARK<br>Broad Ave. at Homestead Ave. | LEONIA<br>Broad Ave. at Fort Lee Rd.              | ENGLEWOOD<br>Grand Ave. at Van Nostrand Ave. | ENGLEWOOD<br>Engle St. at Palisade Ave. | TENAFLY<br>Riveredge Rd. at Grove St. | BERGENFIELD<br>West Main St. at Veterans Plaza | DUMONT<br>Washington Ave. at E. Quackenbush Ave. | CRESSKILL (Merrit Gardens)<br>Madison Ave. at Knickerbocker Rd. |
|-------------|-----